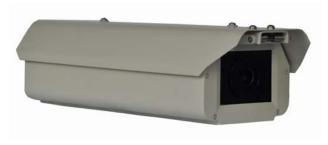

IRC-200 is intended for outdoor environment

#### Benefit:

- Crisp thermal images video, without visual light required
- Anti sun-radiation protection system protects the core unit
- Indoor design, IP66 encapsulation
- Easy to install with different brackets
- Easy to operate, focus free with athermalized lens
- Customized service to meet different customer's needs

## Physical Data

Weight 2.3kgs

Size(LXWXH) 376 x 137 x147mm