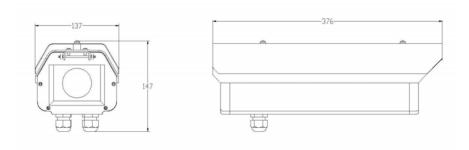

# 









Thermal security cameras are cost-effective and perfect tools to surveillance system that needs to secure an area 24/7 basis, 365 days a year. The cameras allow users to detect people, objects and incidents in complete darkness and harsh environment such as smoke, haze, dust and light fog.

IRC-200 is intended for outdoor environment

#### Benefit:

- Crisp thermal images video, without visual light required
- Anti sun-radiation protection system protects the core unit
- Indoor design, IP66 encapsulation
- Easy to install with different brackets
- Easy to operate, focus free with athermalized lens
- Customized service to meet different customer's needs

#### Dimensions



#### Brackets:



| Technica | <b>L</b> specification |
|----------|------------------------|
| Technica | ESDECINGATION          |

#### **Detector Data:**

Focal plane array(FPA), uncooled microbolometer Detector type

ÁF΀¢FŒÁ&^c^&d;¦ IR resolution

Pixel pitch 25um <65mk Thermal sensitivity(NETD)

## Image Performance:

Focus Focus free, athermalized lens Image processing Advanced image improvement

25Hz(PAL), 30Hz(NTSC) Image processing

Polarity/LUT White hot

Brightness/Contrast Auto

#### **Image Presentation**

Video output NTSC or PAL composite video

Connector type BNC

| Optics lens   |     |            |       |         |               |     |        |       |         |
|---------------|-----|------------|-------|---------|---------------|-----|--------|-------|---------|
| A