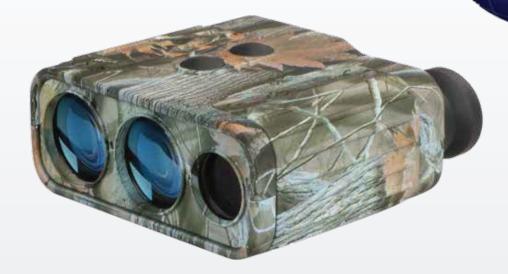

## 5-2500m Range Finder

The Laser Rangefinders are indispensible aid for long distance shooting, as well as surveillance, forestry management, etc.

- Using high power and precision laser components that measures long distance up to 2500m with accuracy within 1M
- Built-in angle measurement of +/- 60 Degree for shooting or hunting with an angle
- Multiple Modes including measuring in rainy weather
- Switch between yard or meter for distance unit
- Fit for military, hunting, snipering, surveillance, etc

| ITEM#                          |                 |
|--------------------------------|-----------------|
| Distance Measurement Range     | 5-2500m         |
| Distance Measurement Deviation | ±1m             |
| Distance Measurement Unit      | Yard / Meter    |
| Angle Measurement Range        | 60°~60°         |
| Angle Measurement Deviation    | ±1°             |
| Field of View                  | 8°              |
| Magnification                  | 7X              |
| Objective Diameter             | 25MM            |
| Exit Pupil Diameter            | 3.6MM           |
| Golf Mode/Pin Seeking          | Optional        |
| Speed Measure                  | NO              |
| Height Measure                 | Optional        |
| Display                        | LCD             |
| Ingress Protection Level       | IP54            |
| Battery Type                   | CR22-9V Lithium |